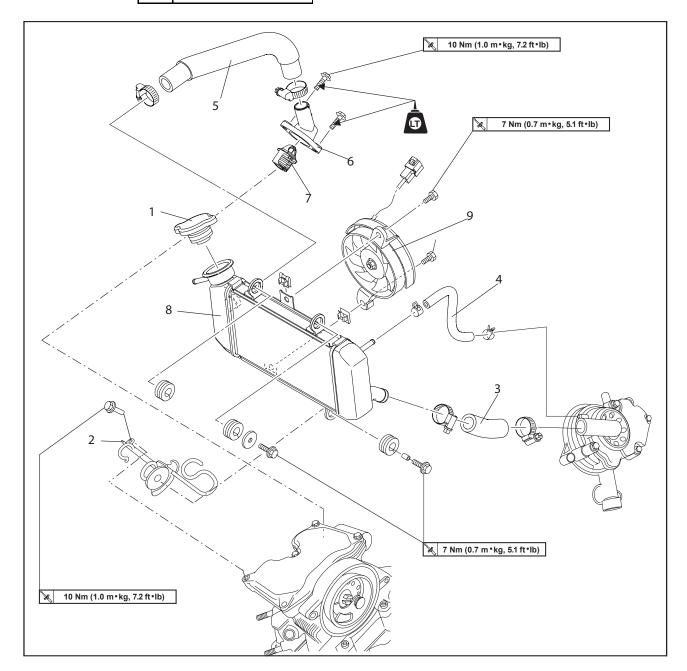

### 2 DISCLAIMER

Please ensure the contents in this package matches the above diagram/part (1 & 1-1). If there are missing parts, kindly refer to the place you bought from.

Installation diagram in part 3 is for illustration purpose only and a general guide. It may not match your motorcycle model please check the service or owner's manual of your motorcycle for instructions. Seek professional help if you have difficulties installing our products.

| S/No | Description           |
|------|-----------------------|
| 1    | Radiator Cap          |
| 2    | Bracket               |
| 3    | Radiator Outlet Hose  |
| 4    | Water Pump Inlet Hose |
| 5    | Radiator Inlet Hose   |

| S/No | Description              |
|------|--------------------------|
| 6    | Thermostat Housing Cover |
| 7    | Thermostat               |
| 8    | Radiator Assembly        |
| 9    | Fan Motor Assembly       |