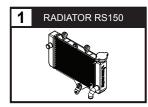

### 1 PARTS INCLUDED (YAMAHA)

### 2 DISCLAIMER

Please ensure the contents in this package matches the above diagram/part (1 & 1-1). If there are missing parts, kindly refer to the place you bought from.

Installation diagram in part 3 is for illustration purpose only and a general guide. It may not match your motorcycle model please check the service or owner's manual of your motorcycle for instructions. Seek professional help if you have difficulties installing our products.

| S/No | Description           |
|------|-----------------------|
| 1    | Radiator Cap          |
| 2    | Bracket               |
| 3    | Radiator Outlet Hose  |
| 4    | Water Pump Inlet Hose |
| 5    | Radiator Inlet Hose   |

| S/No | Description              |
|------|--------------------------|
| 6    | Thermostat Housing Cover |
| 7    | Thermostat               |
| 8    | Radiator Assembly        |
| 9    | Fan Motor Assembly       |