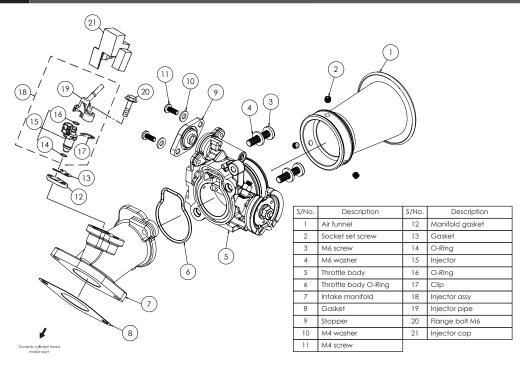

### 1 PARTS INCLUDED

NOTE Please ensure contents match the above diagrams. If there are missing or mismatched parts, please contact the dealer or seller where you bought from.

NOTE Some parts are factory preassembled for convenience. Ensure the fasteners and fittings are fastened/secured before installing the product onto the motorcycle

#### 2 ASSEMBLY DIAGRAM

Features a fuel injection port on the throttle body moving the fuel injection upstream which will give distance for the fuel mix to travel thus promoting better fuel atomisation with the air for more consistent and optimum power. For use with air cleaner box, the cleaner box will need to be modified to accomodate the air