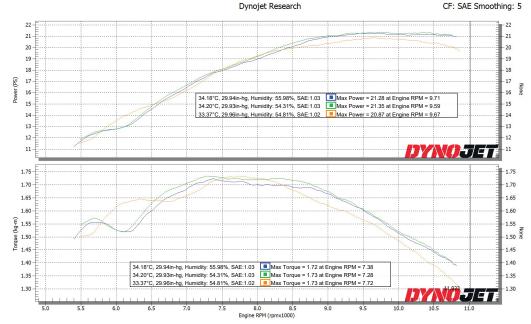

## 3 DYNO GRAPH DATA

- RunFile\_37.wp8 [ At: 11:21:03 AM, Tuesday, 10 October, 2023 ] [ As tested on Dynojet Model 250i ] [ CF: SAE 1.03 ] [ RPM: Inductive 1 ] [ AFR Source: Dynoware RT WB ] [Title: TB 34mm]
- RunFile\_56.wp8 [At: 11:52:11 AM, Tuesday, 10 October, 2023 ] [As tested on Dynojet Model 250i ] [CF: SAE 1.03 ] [RPM: Inductive 1 ] [AFR Source: Dynoware RT WB ] [Title: TB 32mm]
- RunFile\_83.wp8 [At: 10:13:32 AM, Friday, 13 October, 2023] [As tested on Dynojet Model 250i] [CF: SAE 1.02] [RPM: Inductive 1] [AFR Source: Dynoware RT WB ] [Title: TB Stock]

NOTE Spec = Fully LC135 V8 standard

**DISCLAIMER** Performance results may vary due to various factors such as atmospheric conditions, fuel, mixtures, accompanying parts, etc.